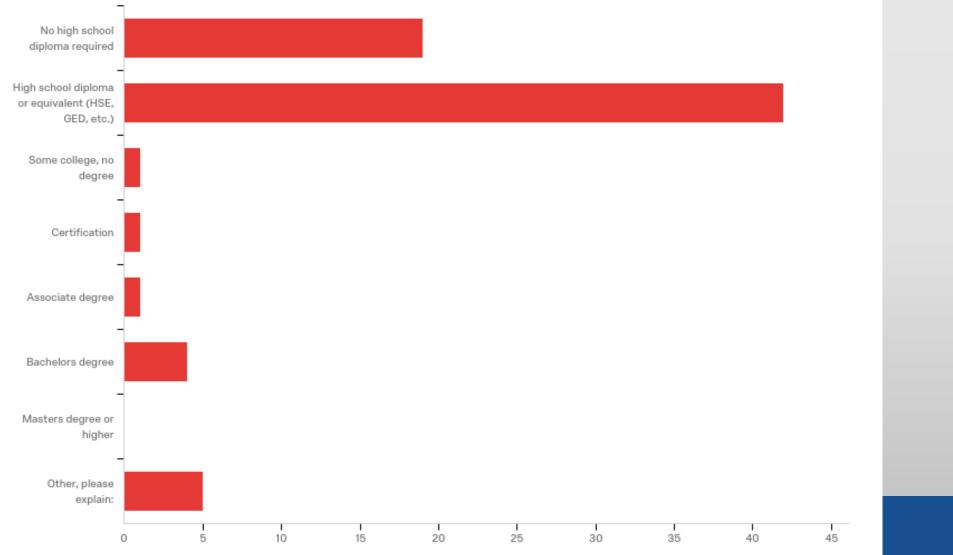

# What is the minimum level of education required for entry level positions at your business?

#### Business categories not requiring HSE