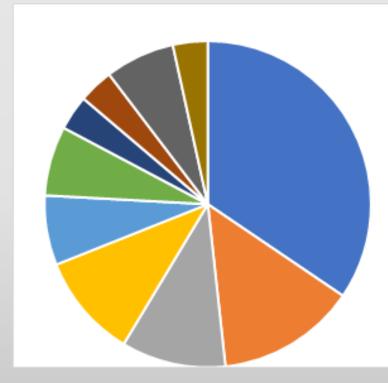

# What category best describes your business or organization?

#### What category best describes your business or organization?

Category of business

### Categories of Business

| Industry                 | LC Stats | Survey            |
|--------------------------|----------|-------------------|
| Manufacturing            | 14%      | <mark>19%</mark>  |
| Transportation           | 2%       | 2%                |
| Healthcare               | 13%      | <mark>8%</mark>   |
| Finance                  | 3%       | <mark>9.5%</mark> |
| Govt                     | 12%      | 13%               |
| Retail                   | 14%      | 18%               |
| Tech/engineering         | 4%       | 4%                |
| Construction             | 6%       | 4%                |
| Entertainment/Recreation | 6%       | 4%                |
|                          |          |                   |