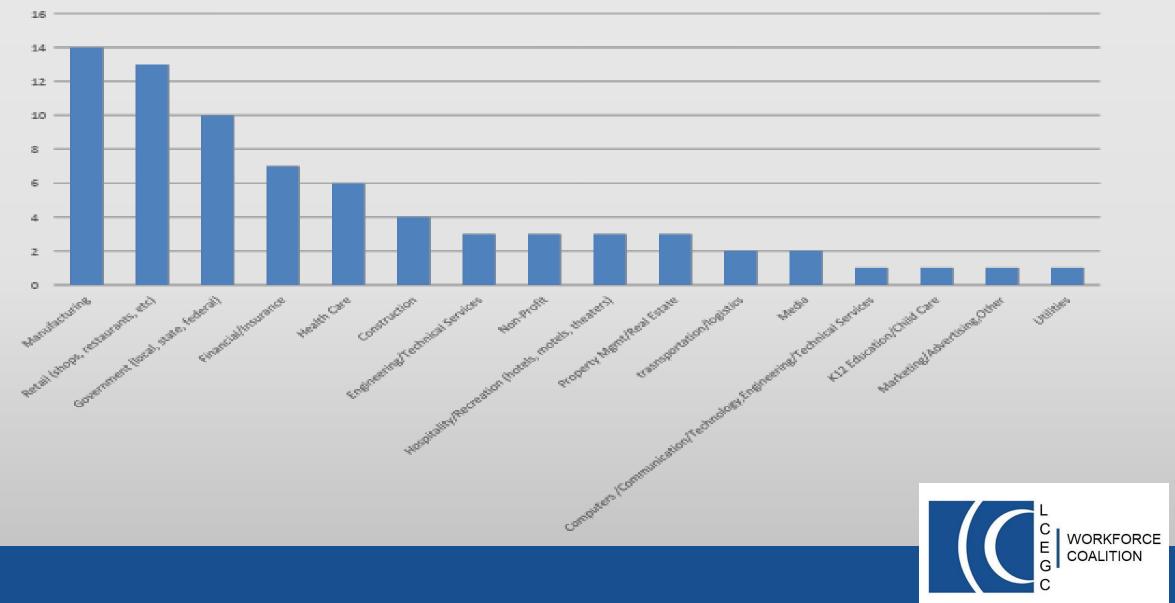

# What category best describes your business or organization?

#### What category best describes your business or organization?

Category of business

### Categories of Business

| Industry                 | LC Stats | Survey            |
|--------------------------|----------|-------------------|
| Manufacturing            | 14%      | <mark>19%</mark>  |
| Transportation           | 2%       | 2%                |
| Healthcare               | 13%      | <mark>8%</mark>   |
| Finance                  | 3%       | <mark>9.5%</mark> |
| Govt                     | 12%      | 13%               |
| Retail                   | 14%      | 18%               |
| Tech/engineering         | 4%       | 4%                |
| Construction             | 6%       | 4%                |
| Entertainment/Recreation | 6%       | 4%                |
|                          |          |                   |