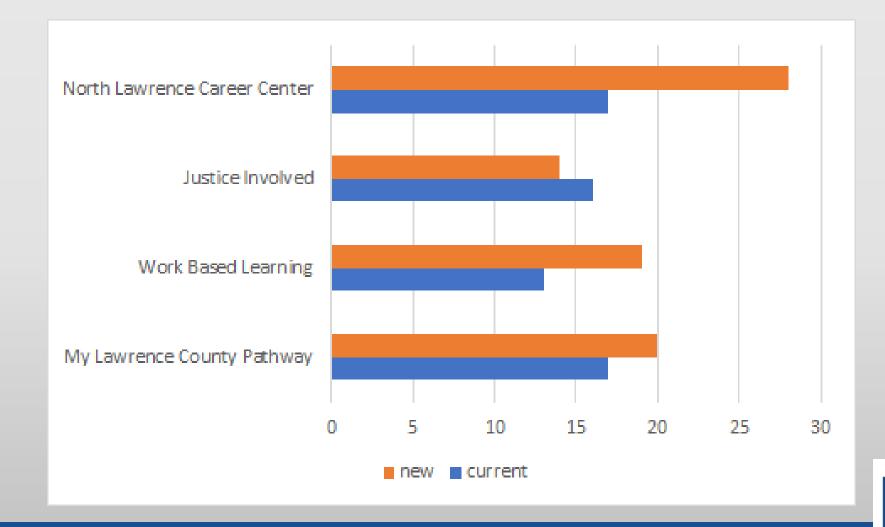

ob candidates possess prior to starting work with your company?

| Other technical skills, please explain: - Text |
|------------------------------------------------|
| welding                                        |
| Color coordination                             |
| MIG Weld Skills                                |
| Computer based learning                        |
| Blue Print Reading                             |
| cooking and Multitasking                       |



What critical soft skills should job candidates possess prior to starting work with your company?





#### What critical soft skills should job candidates possess prior to starting work with your company?



COALITION

#### Would like more information on a Task Force initiative





#### Changes in Task Force Membership



C C WORKFORCE G C COALITION