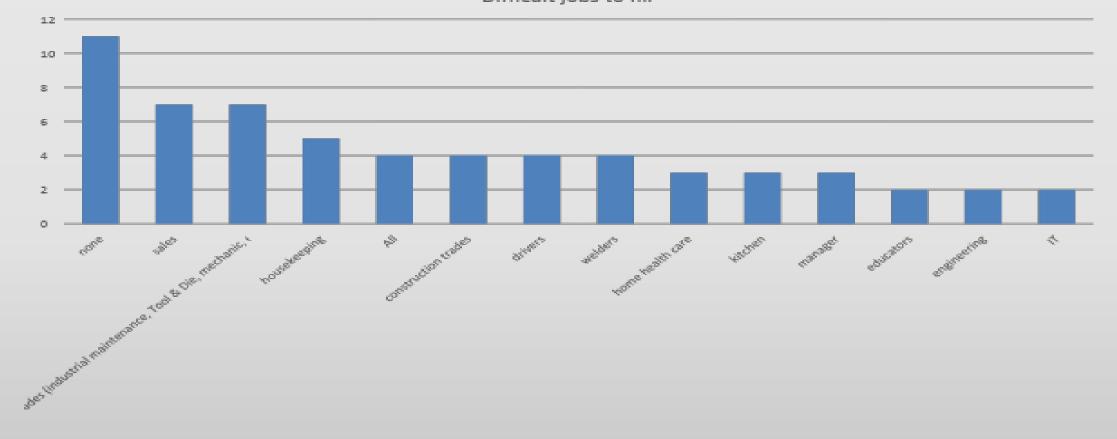

# What jobs or positions do you find consistently difficult to fill at your company?