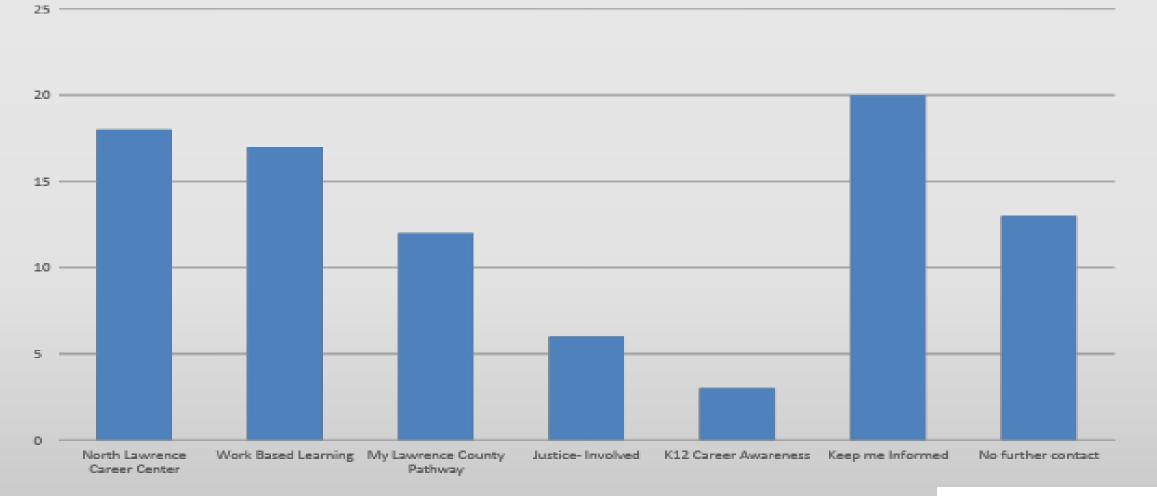

# What critical technical skills should job candidates possess prior to starting work with your company?

| Other technical skills, please explain: - Text |
|------------------------------------------------|
| welding                                        |
| Color coordination                             |
| MIG Weld Skills                                |
| Computer based learning                        |
| Blue Print Reading                             |
| cooking and Multitasking                       |



What critical soft skills should job candidates possess prior to starting work with your company?





#### What critical soft skills should job candidates possess prior to starting work with your company?



COALITION

#### Would like more information on a Task Force initiative





#### Changes in Task Force Membership



C C WORKFORCE G C COALITION