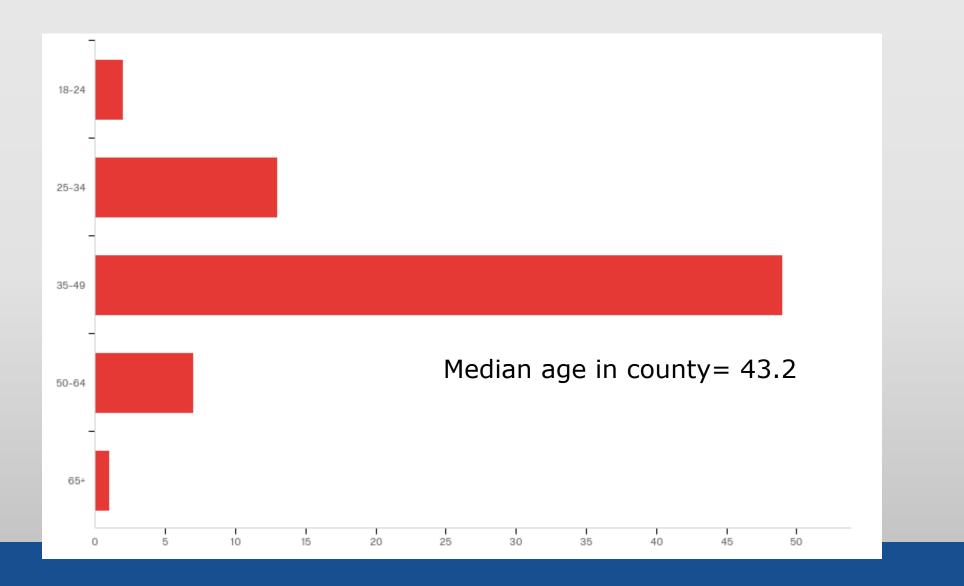

### What is the average age of your workforce?

#### What is the average age of your workforce?