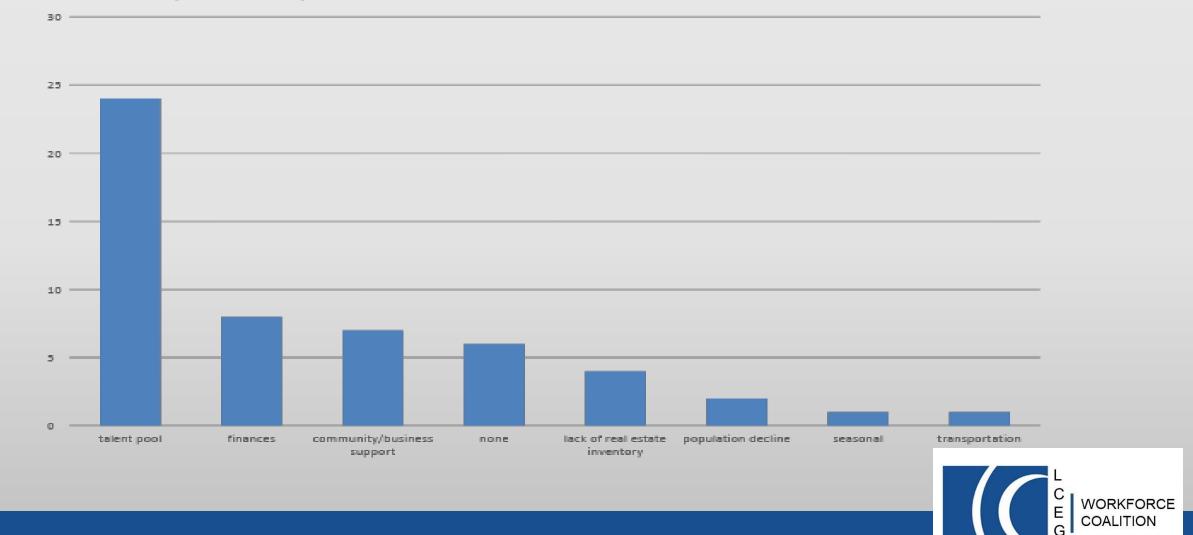

# What are your company's greatest challenges when it comes to growing your business?

What critical technical skills should job candidates possess prior to starting work with your company?