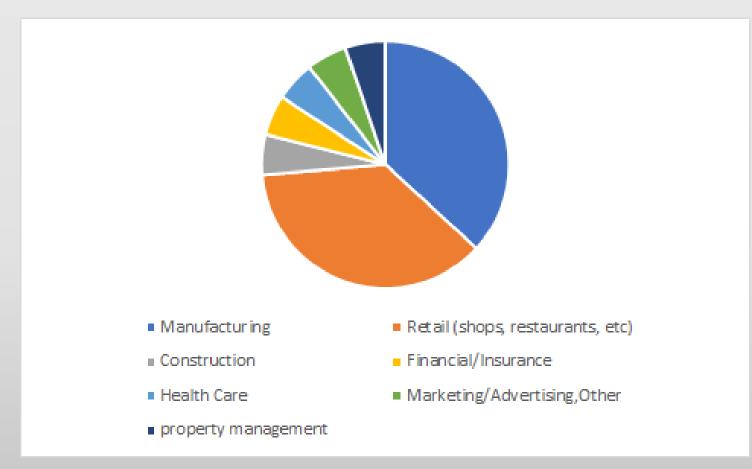

# What category best describes your business or organization?

#### What category best describes your business or organization?

Category of business

### Categories of Business

| Industry                 | LC Stats | Survey            |
|--------------------------|----------|-------------------|
| Manufacturing            | 14%      | <mark>19%</mark>  |
| Transportation           | 2%       | 2%                |
| Healthcare               | 13%      | <mark>8%</mark>   |
| Finance                  | 3%       | <mark>9.5%</mark> |
| Govt                     | 12%      | 13%               |
| Retail                   | 14%      | 18%               |
| Tech/engineering         | 4%       | 4%                |
| Construction             | 6%       | 4%                |
| Entertainment/Recreation | 6%       | 4%                |
|                          |          |                   |