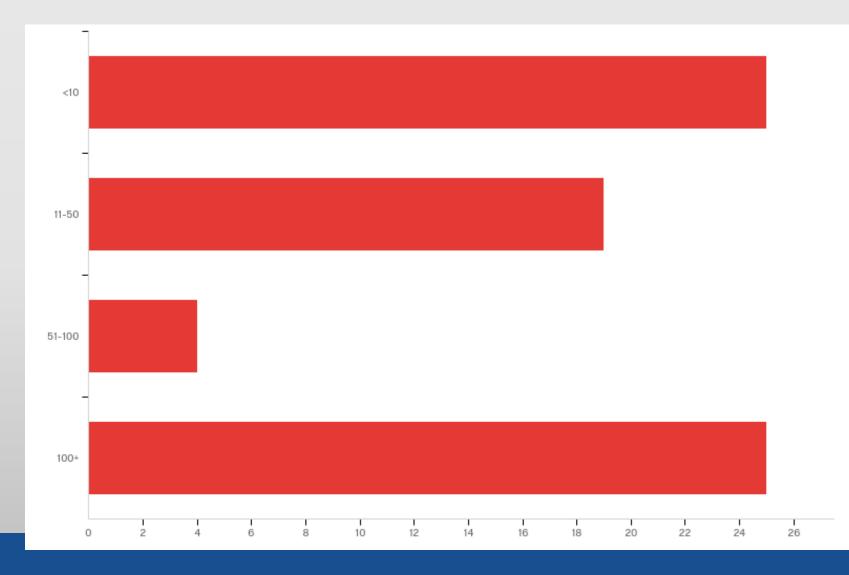

## How many people does your organization currently employ?

#### How many people does your organization currently employ?