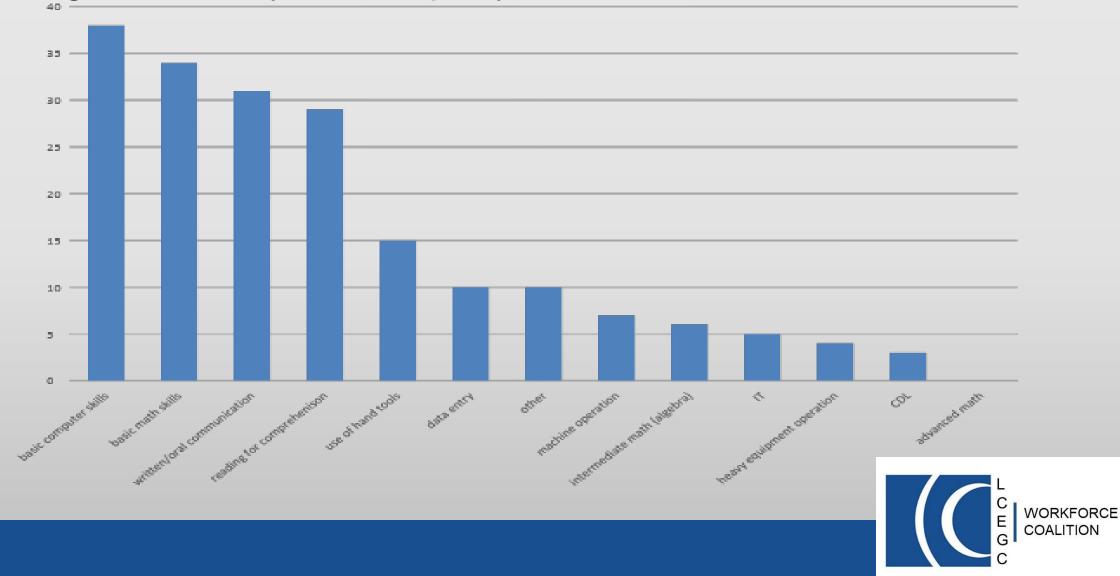

# What critical technical skills should job candidates possess prior to starting work with your company?

# What critical technical skills should job candidates possess prior to starting work with your company?

| Other technical skills, please explain: - Text |
|------------------------------------------------|
| welding                                        |
| Color coordination                             |
| MIG Weld Skills                                |
| Computer based learning                        |
| Blue Print Reading                             |
| cooking and Multitasking                       |