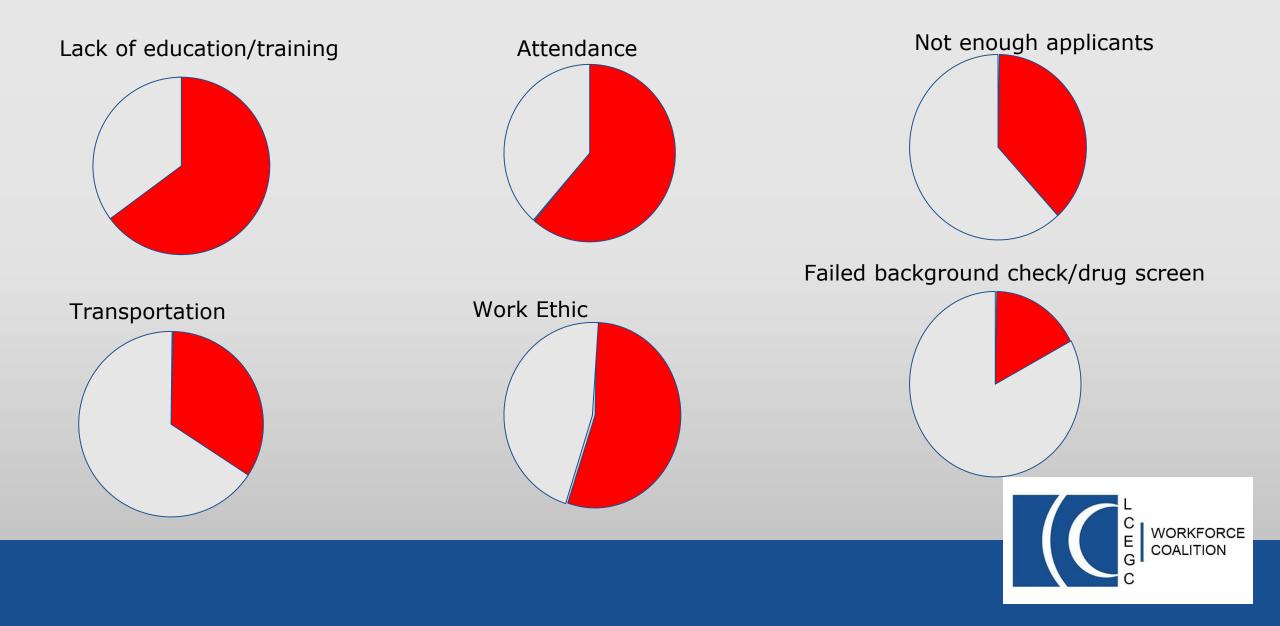

# What are your company's greatest obstacles to hiring quality candidates?

Attendance

ANA MANAN AMANANA

Not enough

applicants

Work ethic

Transportation Fa

Failed background check/drug screen

Lack of education/training

#### What are your company's greatest obstacles to hiring quality candidates?

What are your company's greatest challenges when it comes to growing your business?