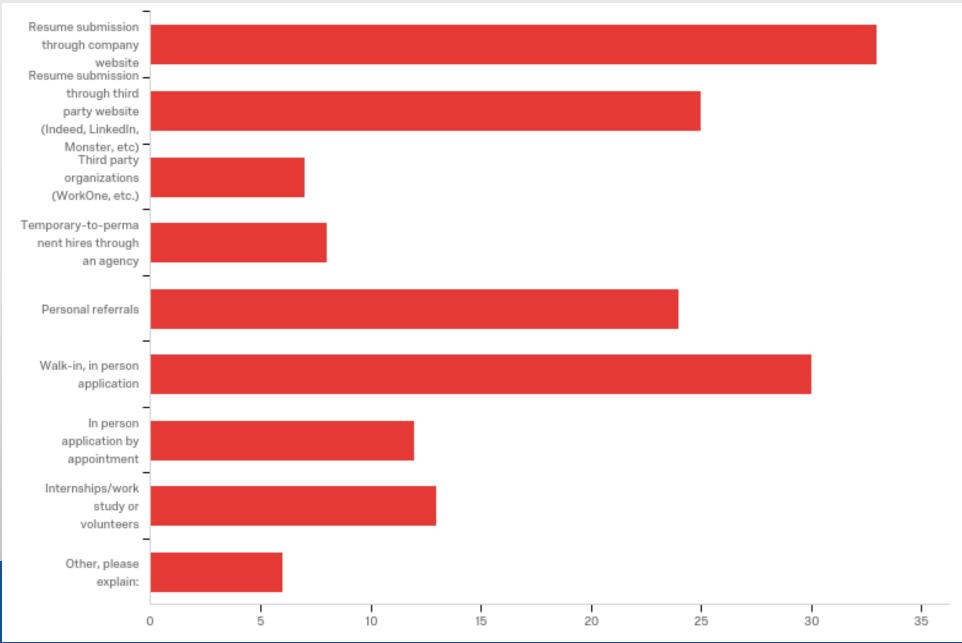

# What is the usual application process for your business?

#### What is the usual application process for your business?

Where are jobs posted/how to apply?

21 respondents are only utilizing 1 tool to post

10 respondents are trying every option