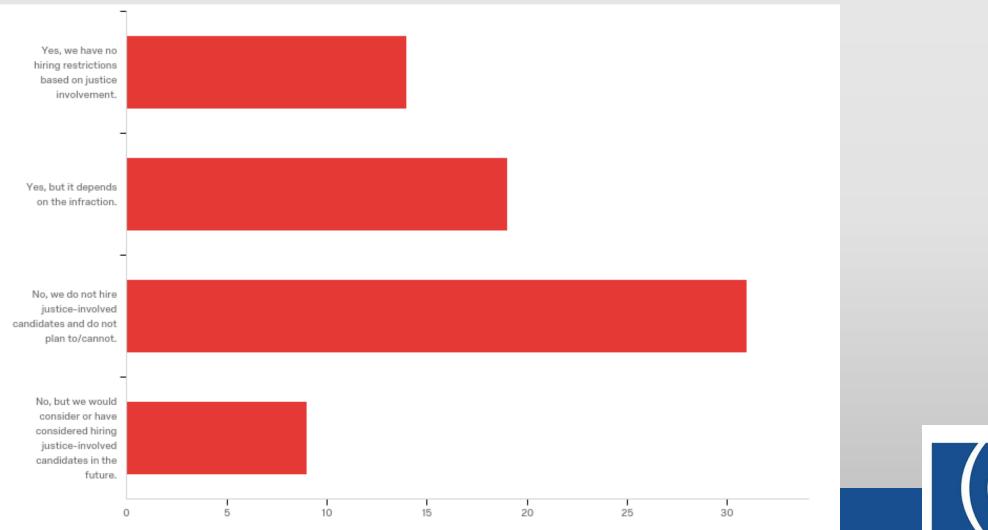

# Does your business currently hire candidates from the justice-involved population?