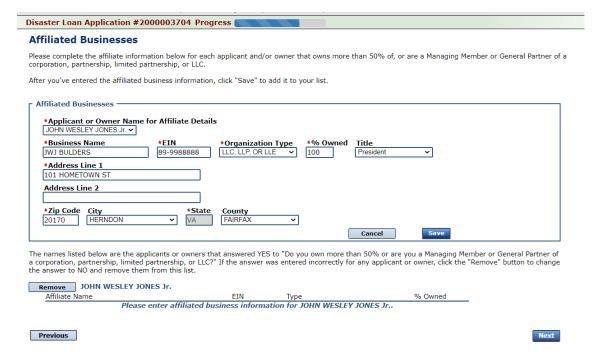

# Form 5 – Pages 2 and 3

Page 2 of Form 5 allows the business owner to provide information about any Partners or Affiliate Businesses.

Note: If a business is a partnership all members must listed with the % of ownership until the combined entries equal 100%