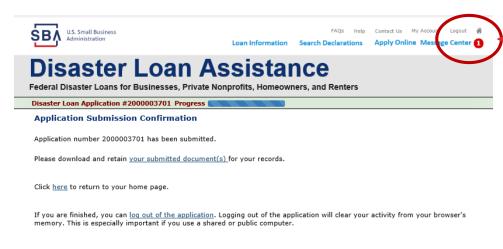

or both, under 15 U.S.C. 645, 18 U.S.C. 1001, 18 U.S.C. 1014, 18 U.S.C. 1040, 18 U.S.C. 3571, and any other applicable laws; 2) treble damages and civil penalties under the False Claims Act, 31 U.S.C. 3729; 3) double damages and civil penalties under the Program Fraud Civil Remedies Act, 31 U.S.C. 3802; and 4) suspension and/or debarment from all Federal procurement and non-procurement transactions. Statutory fines may increase if amended by the Federal Civil Penalties Inflation Adjustment Act Improvements Act of 2015 I Certify



Previous

Next

# **Filing Requirements Complete**

You can see that all filing requirements no longer say "start" what shows now is all filing requirements have been updated and the application is ready to submit







# **Application Successfully Submitted**



Once the application is successfully submitted you will get this page. In the right hand corner a message indicator will appear. The message confirms submittal of the application





# **Returning to Complete Application**



Input your user-name and password to complete a started application, once in click on "Continue"





## **Business Losses**

# **Disaster Loan Assistance**

Federal Disaster Loans for Businesses, Private Nonprofits, Homeowners, and Renters

**Disaster Loan Application** 

Save

A Sole-Proprietor will use "Sole-Proprietor" and "Economic Injury (EIDL).

#### **Business Losses**



# **Home/Personal Losses**

The Loan Application will walk you though the process. Click "Save" to save the input and click "Next" to navigate to the next page.

# **Disaster Loan Assistan