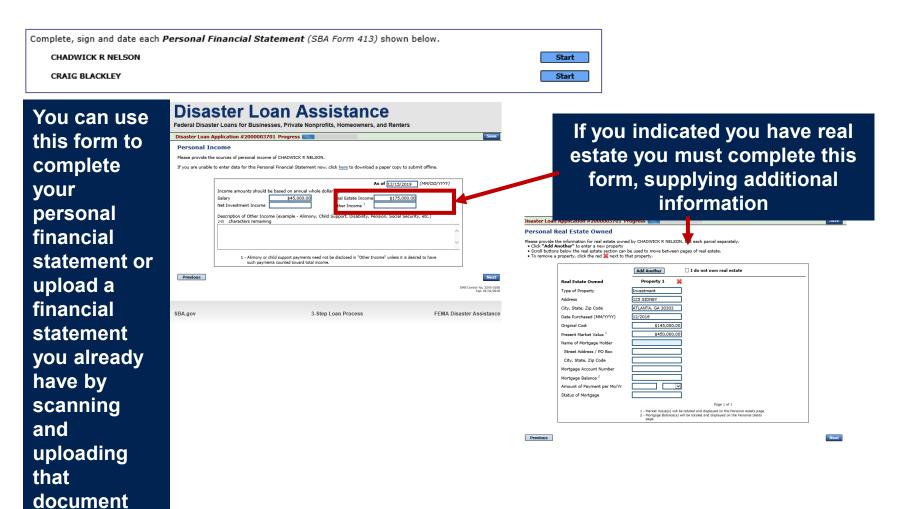

Disaster Business Loan Application

Complete, sign and date each Personal Financial Statement (SBA Form 413) shown below.

Personal Financial Statement

Complete preceding section(s) first.

Complete each Schedule of Liabilities (SBA Form 2202) shown below.