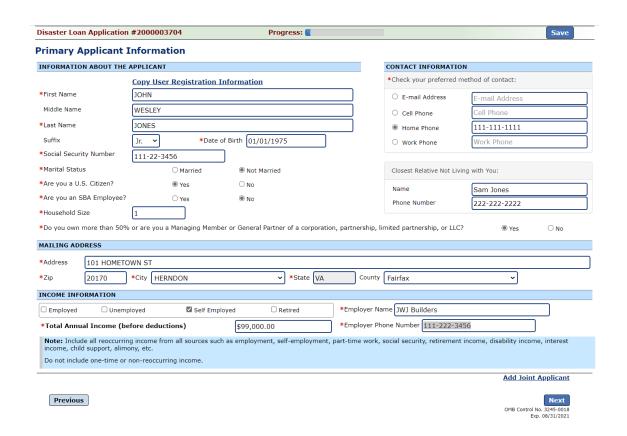

# Form 5 - Page 1

Fill in the information on this page as necessary, items with a red are mandatory field and you will not be able to advance to NEXT until these sections are completed.