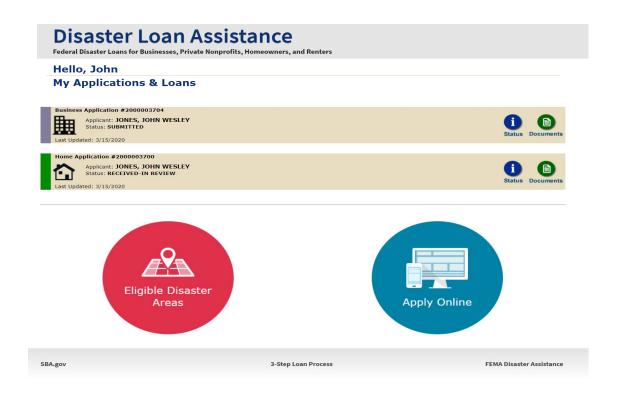

## **Disaster Loan Assistance**

Federal Disaster Loans for Businesses, Private Nonprofits, Homeowners, and Renters

# **Disaster Loan Assistance**

Federal Disaster Loans for Businesses, Private Nonprofits, Homeowners, and Renters

System Requirements

The recommended browser is Internet Explorer 10 or later.

- · If you have dial-up Internet service, you may experience delays.
- · You must have cookies and JavaScript enabled.
- · You should allow pop-up messages.
- · You must have Adobe Reader installed.