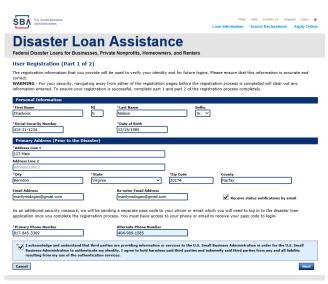

# **Complete Registration Information**

On page 1 of the registration, pay close attention to the sections with an \* these sections must be completed. It is important that a good email address and cell phone number are supplied.

| information entered. To ensure your registration is successful, complete part 1                                                                                            |                                         |
|----------------------------------------------------------------------------------------------------------------------------------------------------------------------------|-----------------------------------------|
| User Data                                                                                                                                                                  |                                         |
| *User Name                                                                                                                                                                 |                                         |
| chadnelson                                                                                                                                                                 |                                         |
| (Must be at least 6 characters)                                                                                                                                            |                                         |
| *Password                                                                                                                                                                  |                                         |
| (Must be at least 8 characters and must contain at least three of the following items: one uppe number, one special character from this list: 18=\$5^4(+-=[[(\)]1:",,<>/7) | rcase letter, one lowercase letter, one |
| *Confirm Password                                                                                                                                                          |                                         |
| •••••                                                                                                                                                                      |                                         |
| Your passwords must match                                                                                                                                                  |                                         |
| *Security Question 1                                                                                                                                                       | Security Answer 1                       |
| In what city and country do you want to retire?                                                                                                                            | Atlanta USA                             |
| *Security Question 2                                                                                                                                                       | *Security Answer 2                      |
| In what city did you meet your spouse/significant other?                                                                                                                   | New York                                |
| Security Question 3                                                                                                                                                        | *Security Answer 3                      |
| In what city was the company where you first worked?                                                                                                                       | New Orleans                             |
| Please type the text appearing in the image below:                                                                                                                         |                                         |
| Note: If you cannot view the image for any reason, please click on the speaker                                                                                             | icon to hear the code.                  |
| Then enter the code in the box below.                                                                                                                                      |                                         |
| WWDDP ®                                                                                                                                                                    |                                         |
| *Enter Code WWJDP                                                                                                                                                          |                                         |
| Previous                                                                                                                                                                   | Next                                    |

To advance to the next page, go next

On page 2 of the registration you will create your unique user-name and password. When creating your security questions, make sure to use information you won't likely forget. If your password ever requires a reset, you would need this information