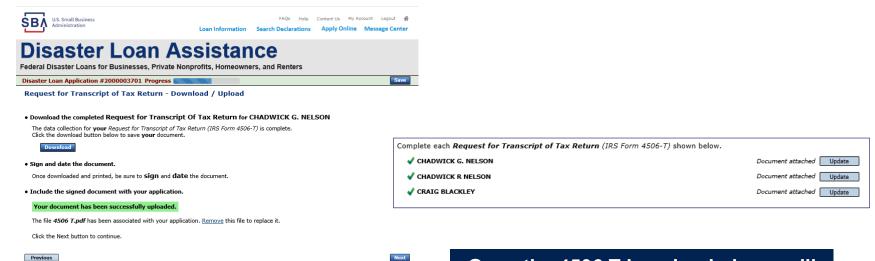

Schedule of Liabilities

Complete preceding section(s) first.

Complete each Request for Transcript of Tax Return (IRS Form 4506-T) shown below

Request for Transcript of Tax Return

Complete preceding section(s) first.

# **Filing Requirements**

Disaster Loan Application #2000003701 Progress Filing Requirements The following sections are required for all loan applications. A green check mark indicates that a section has been completed. Alternate document delivery options are available if needed. Complete the Disaster Business Loan Application (SBA Form 5). √ Disaster Business Loan Application Update Complete, sign and date each Personal Financial Statement (SBA Form 413) shown below. CHADWICK R NELSON Start CRAIG BLACKLEY Start Complete each Schedule of Liabilities (SBA Form 2202) shown below. CHADWICK G. NELSON Start Complete each Request for Transcript of Tax Return (IRS Form 4506-T) shown below. CHADWICK G. NELSON Start CHADWICK R NELSON Start CRAIG BLACKLEY Start Complete copies, including all schedules, of the most recent Federal income tax returns for the applicant business; an explanation if not available CHADWICK G. NELSON Start Read and accept the Truthful Information Certification. Truthful Information Certification Complete preceding section(s) first. Submit Application and Supporting Documents. Submit Application Complete preceding section(s) first.