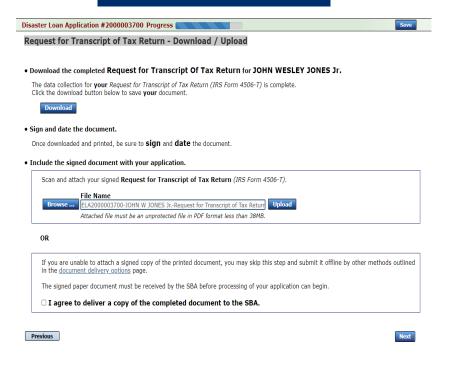

Schedule of Liabilities

Complete preceding section(s) first.

Complete each Request for Transcript of Tax Return (IRS Form 4506-T) shown below

Request for Transcript of Tax Return

Complete preceding section(s) first.