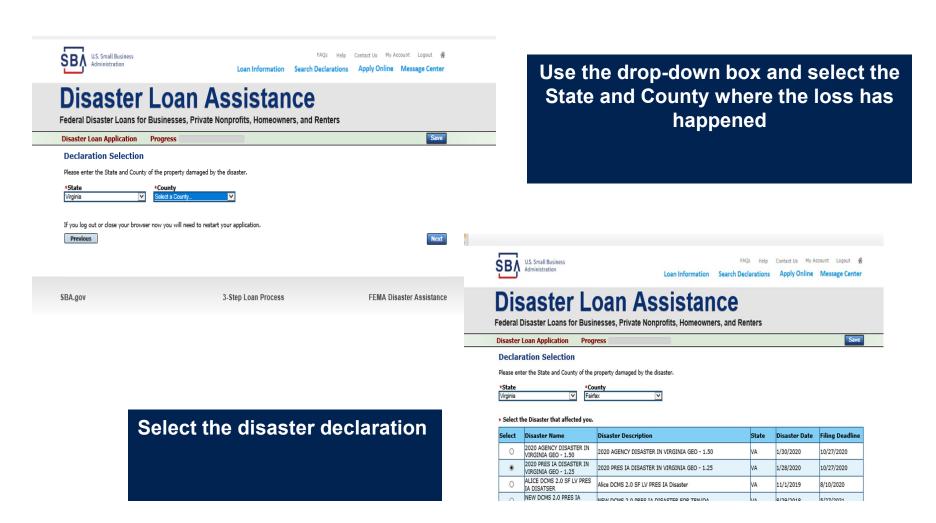

|                                    |                         |              |                |  |
|                                                                                                                |                                    |                         |              |                |  |

3-Step Loan Process

SBA Form 5 would be completed by:

- Corporations
- Partnership
- Private Non-Profit Organizations
- Limited Partnership
- Trust
- Limited Liability Entity

SBA Form 5C would be completed by: Sole Proprietorship

Once you make your selection the system will automatically direct you to the form.



SBA.gov

# **Select State / County / Disaster Declaration**





# **Complete Certifications**



**Read and Electronically Agree to** the Certification of Truthful Information and the Executive **Orders Document.** 



FREEDOM OF INFORMATION ACT (5 U.S.C. § 552)

This law provides, with some exceptions, that we must make records or portions of records contained in our files available to persons requesting them. This generally includes aggregate statistical information on our disaster loan programs and other information such as names of borrowers (and the foliations, directors, stackholders or partners), loan amounts at maturity, the collateral pledaged, and the general purpose of leans. We do not routinely make available to third partners your proprietary data without first notifying you, required by Executive Order 12500, or information that would