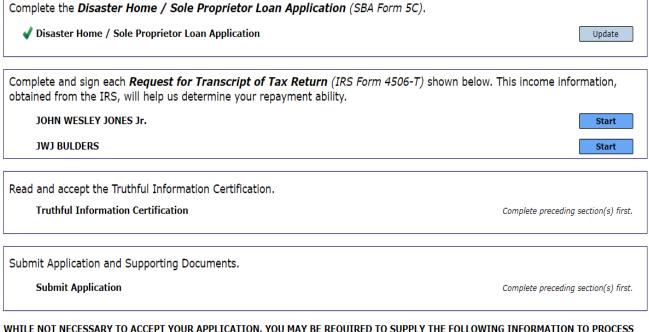

Schedule of Liabilities

Complete preceding section(s) first.

Complete each Request for Transcript of Tax Return (IRS Form 4506-T) shown below

Request for Transcript of Tax Return

Complete preceding section(s) first.

Complete copies, including all schedules, of the most recent Federal income tax returns for the applicant business; an explanation

Applicant Business Federal Tax Return

Complete preceding section(s) first.

Read and accept the Truthful Information Certification

**Truthful Information Certification** 

Complete preceding section(s) first.

Submit Application and Supporting Documents

**Submit Application** 

Complete preceding section(s) first.