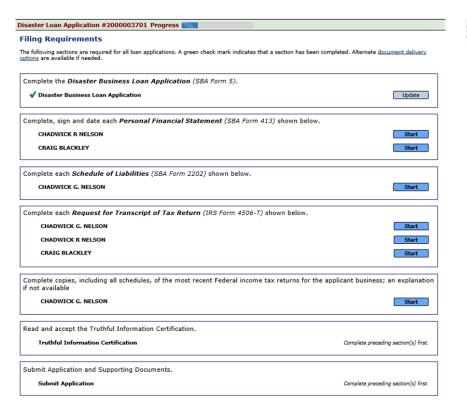

#### Filing Requirements

The following sections are required for all loan applications. A green check mark indicates that a section has been completed. Alternate document delivery

Complete the Disaster Business Loan Application (SBA Form 5).

Disaster Business Loan Application

Complete, sign and date each Personal Financial Statement (SBA Form 413) shown below.

Personal Financial Statement

Complete preceding section(s) first.

Complete each Schedule of Liabilities (SBA Form 2202) shown below.

Schedule of Liabilities

Complete preceding section(s) first.

Complete each Request for Transcript of Tax Return (IRS Form 4506-T) shown below

Request for Transcript of Tax Return

Complete preceding section(s) first.

Complete copies, including all schedules, of the most recent Federal income tax returns for the applicant business; an explanation

Applicant Business Federal Tax Return

Complete preceding section(s) first.

Read and accept the Truthful Information Certification

**Truthful Information Certification** 

Complete preceding section(s) first.

Submit Application and Supporting Documents

**Submit Application** 

Complete preceding section(s) first.

# **Filing Requirements**

Disaster Loan Application #2000003701 Progress Filing Requirements The following sections are required for all loan applications. A green check mark indicates that a section has been completed. Alternate document delivery options are available if needed. Complete the Disaster Business Loan Application (SBA Form 5). √ Disaster Business Loan Application Update Complete, sign and date each Personal Financial Statement (SBA Form 413) shown below. CHADWICK R NELSON Start CRAIG BLACKLEY Start Complete each Schedule of Liabilities (SBA Form 2202) shown below. CHADWICK G. NELSON Start Complete each Request for Transcript of Tax Return (IRS Form 4506-T) shown below. CHADWICK G. NELSON Start CHADWICK R NELSON Start CRAIG BLACKLEY Start Complete copies, including all schedules, of the most recent Federal income tax returns for the applicant business; an explanation if not available CHADWICK G. NELSON Start Read and accept the Truthful Information Certification. Truthful Information Certification Complete preceding section(s) first. Submit Application and Supporting Documents. Submit Application Complete preceding section(s) first.