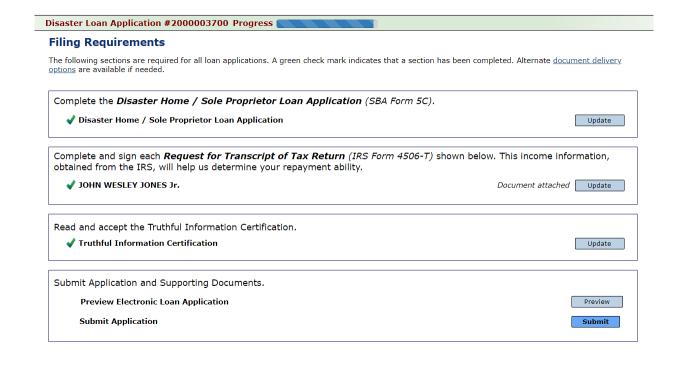

#### Filing Requirements

The following sections are required for all loan applications. A green check mark indicates that a section has been completed. Alternate document delivery

Complete the Disaster Business Loan Application (SBA Form 5).

Disaster Business Loan Application

Complete, sign and date each Personal Financial Statement (SBA Form 413) shown below.

Personal Financial Statement

Complete preceding section(s) first.

Complete each Schedule of Liabilities (SBA Form 2202) shown below.

Schedule of Liabilities

Complete preceding section(s) first.

Complete each Request for Transcript of Tax Return (IRS Form 4506-T) shown below

Request for Transcript of Tax Return

Complete preceding section(s) first.

Complete copies, including all schedules, of the most recent Federal income tax returns for the applicant business; an explanation

Applicant Business Federal Tax Return

Complete preceding section(s) first.

Read and accept the Truthful Information Certification

**Truthful Information Certification** 

Complete preceding section(s) first.

Submit Application and Supporting Documents

**Submit Application** 

Complete preceding section(s) first.