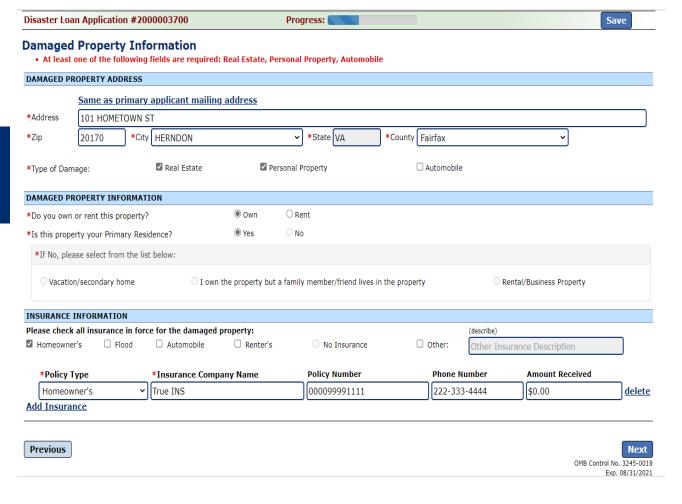

e damaged property is your primary residence, proof of residency at the damaged address

If you had damage to a manufactured home, a copy of the title. If you own the lot where the home is located, a COMPLETE legible copy of the deed, including the legal description of the property

If you have damage to an automobile or other vehicle, proof of ownership (a copy of the registration, title, bill of sale, etc.)

Previous

OMB Control No. 3245-0018 Exp. 07/31/2021



## **Completing Form 5C - Sole Proprietor Loan Application**

Fill in the information blocks and then hit next. Fields marked with a red asterisk is a required field.





## Form 5C continued - Damaged Property Information

Fill in the information blocks and then hit next. Fields marked with a red asterisk is a required field.





## Form 5C continued -Debts and Assets Information

Fill in the information blocks and then hit next. Fields marked with a red asterisk is a required field.





## Form 5C continued - Disclosure Statements

Fill in the information as required and then hit next.

Fields marked with a red asterisk is a required field.





### Form 5C continued - Consent and Additional Comments

Read the information, check "All the information..." then click "Next".

Disaster Loan Application #2000003700 Consent CONSENT I authorize my insurance company, bank, financial institution, or other creditors to release to SBA all records and financial information necessary to process this application SBA has my permission, as required by the Privacy Act, to release any information collected in connection with t