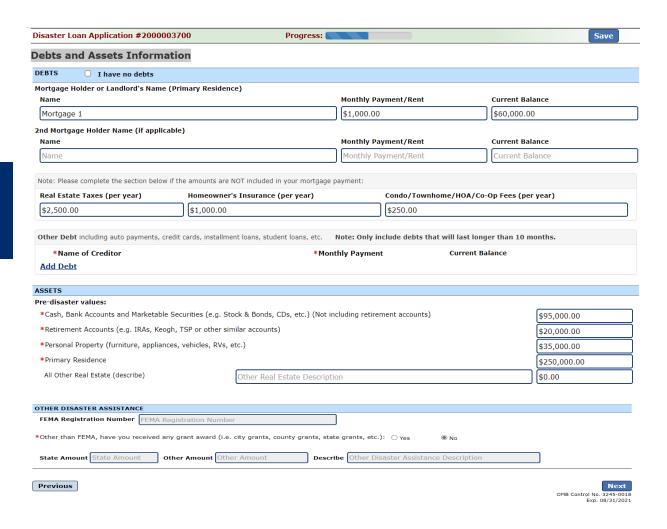

the lot where the home is located, a COMPLETE legible copy of the deed, including the legal description of the property

If you have damage to an automobile or other vehicle, proof of ownership (a copy of the registration, title, bill of sale, etc.)

Previous

OMB Control No. 3245-0018 Exp. 07/31/2021



## **Completing Form 5C - Sole Proprietor Loan Application**

Fill in the information blocks and then hit next. Fields marked with a red asterisk is a required field.





## Form 5C continued - Damaged Property Information

Fill in the information blocks and then hit next. Fields marked with a red asterisk is a required field.





## Form 5C continued -Debts and Assets Information

Fill in the information blocks and then hit next. Fields marked with a red asterisk is a required field.





## Form 5C continued - Disclosure Statements

Fill in the information as required and then hit next.

Fields marked with a red asterisk is a required field.





### Form 5C continued - Consent and Additional Comments

Read the information, check "All the information..." then click "Next".

Disaster Loan Application #2000003700 Consent CONSENT I authorize my insurance company, bank, financial institution, or other creditors to release to SBA all records and financial information necessary to process this application SBA has my permission, as required by the Privacy Act, to release any information collected in connection with this application to Federal, state, local, tribal or nonprofit organizations (e.g. Red Cross, Salvation Army, Mennonite Disaster Services, SBA Resource Partners) f