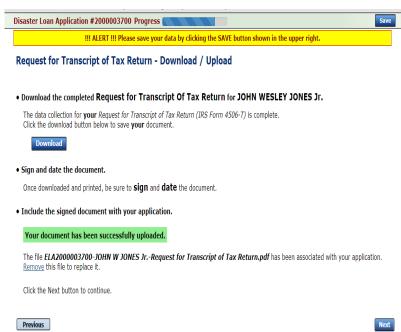

Schedule of Liabilities

Complete preceding section(s) first.

Complete each Request for Transcript of Tax Return (IRS Form 4506-T) shown below

Request for Transcript of Tax Return

Complete preceding section(s) first.

Complete copies, including all schedules, of the most recent Federal income tax returns for the applicant business; an explanation

Applicant Business Federal Tax Return

Complete preceding section(s) first.