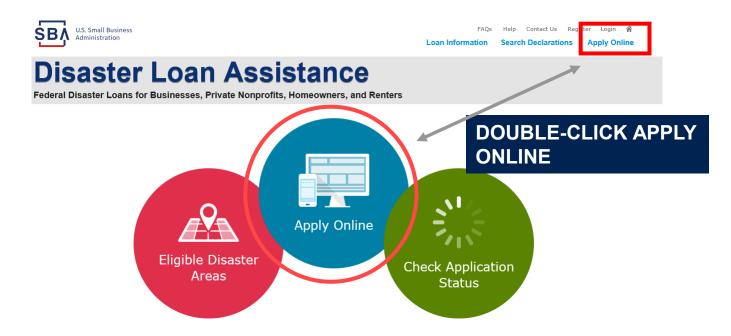

# **Disaster Loan Assistance**

Federal Disaster Loans for Businesses, Private Nonprofits, Homeowners, and Renters

System Requirements

The recommended browser is Internet Explorer 10 or later.

- · If you have dial-up Internet service, you may experience delays.
- · You must have cookies and JavaScript enabled.
- · You should allow pop-up messages.
- · You must have Adobe Reader installed.