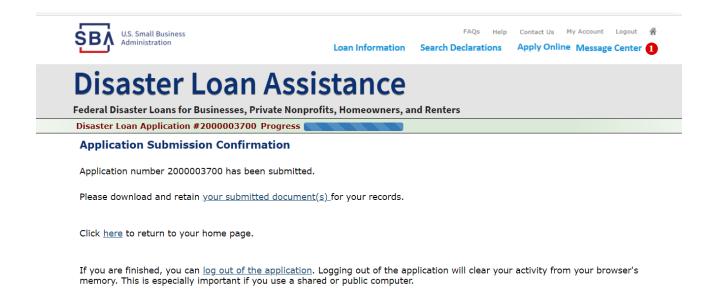

Now that the

application is

complete, the

requirements on

this page must

be submitted /

uploaded to

complete the

process.

filing