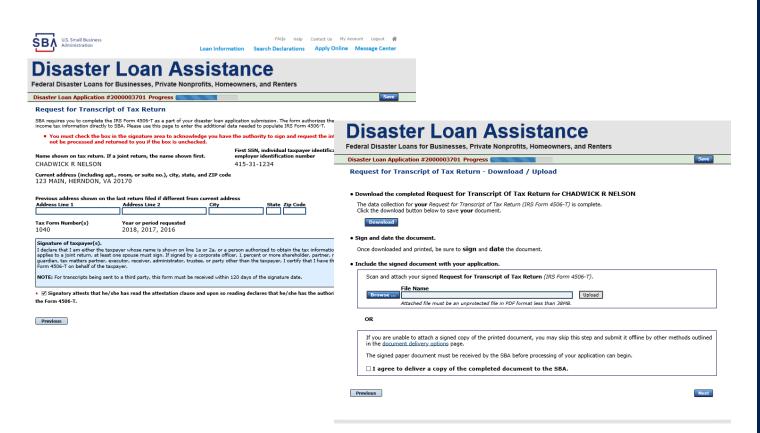

Schedule of Liabilities

Complete preceding section(s) first.

Complete each Request for Transcript of Tax Return (IRS Form 4506-T) shown below

Request for Transcript of Tax Return

Complete preceding section(s) first.

Complete copies, including all schedules, of the most recent Federal income tax returns for the applicant business; an explanation

Applicant Business Federal Tax Return

Complete preceding section(s) first.