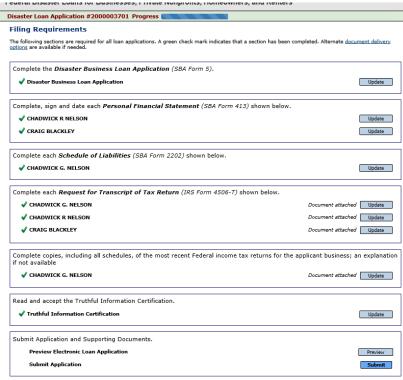

#### Filing Requirements

The following sections are required for all loan applications. A green check mark indicates that a section has been completed. Alternate document delivery

Complete the Disaster Business Loan Application (SBA Form 5).

Disaster Business Loan Application

Complete, sign and date each Personal Financial Statement (SBA Form 413) shown below.

Personal Financial Statement

Complete preceding section(s) first.

Complete each Schedule of Liabilities (SBA Form 2202) shown below.

Schedule of Liabilities

Complete preceding section(s) first.

Complete each Request for Transcript of Tax Return (IRS Form 4506-T) shown below

Request for Transcript of Tax Return

Complete preceding section(s) first.

Complete copies, including all schedules, of the most recent Federal income tax returns for the applicant business; an explanation

Applicant Business Federal Tax Return

Complete preceding section(s) first.

Read and accept the Truthful Information Certification

**Truthful Information Certification** 

Complete preceding section(s) first.

Submit Application and Supporting Documents

**Submit Application** 

Complete preceding section(s) first.

Now that the

application is

complete, the

requirements on

this page must

be submitted /

uploaded to

complete the

process.

filing