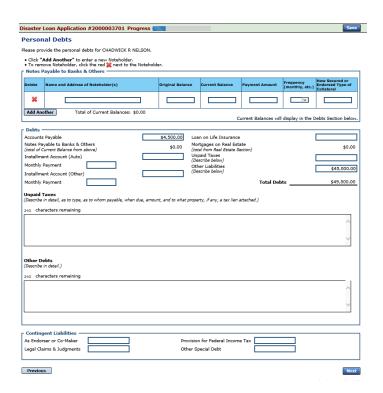

|





## Schedule of Liabilities – SBA form 2202

# Applicant would click on Schedule of Liabilities and either complete the SBA form or upload the applicant's document

| SBA U.S. Small Business<br>Administration                                                             |                              | Loan Information                   | FAQs Help Search Declarations              | Contact Us My Acco   | unt Logout  |
|-------------------------------------------------------------------------------------------------------|------------------------------|------------------------------------|--------------------------------------------|----------------------|-------------|
| Disaster L Federal Disaster Loans for Bu                                                              |