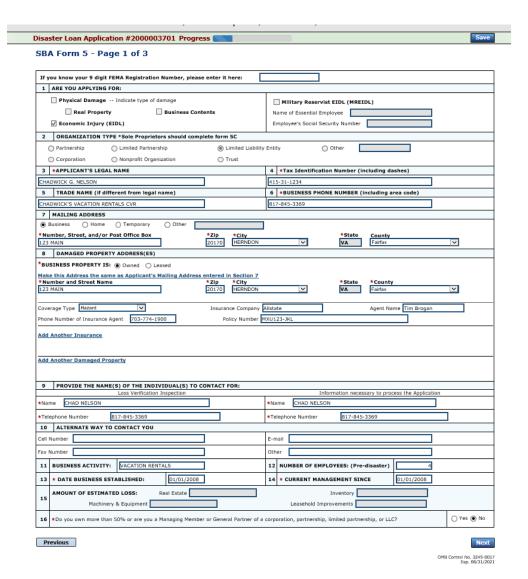

# Form 5 - Page 1

Fill in the information on this page as necessary, items with a red are mandatory field and you will not be able to advance to NEXT until these sections are completed.