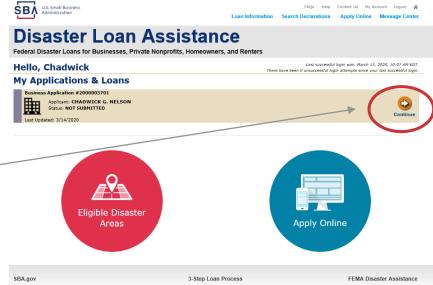

From this page

1) Begin a new

application by

clicking on

2) Return to

complete a

application by inputting a user

started

Register

you can: