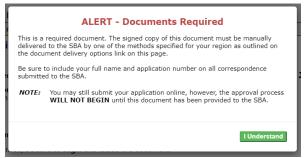

|                                                                                                                                                          | OMR Control No. 1545-1872                                                                                                                                                                                                                           |



# Request for Transcript of Tax Return - Download / Upload

Disaster Loan Application #2000003700 Progress

Request for Transcript of Tax Return - Download / Upload

If you chose to deliver a copy this alert will appear. And you will no longer be able to upload information. The document will have to be submitted offline.







# Request for Transcript of Tax Return - Download / Upload

Once you have downloaded your tax returns you can upload.



Successfully Uploaded will appear when finished.
Then click "Next" to continue the process.





# **Filing Requirements**

Once the tax returns are complete sign the final Truthful Information Statement.





# **Submit Application**

Finally you can submit your application when the "Submit" icon appears.





# **Application Submission Confirmation**

After submission you will see that your application number has been submitted.





# **Message Center**



FAQs Help Contact Us My Account Logout 🗥

Search Declarations

Loan Information

Apply Online Message Center 1



## **Disaster Loan Assistance**

Federal Disaster Loans for Businesses, Private Nonprofits, Hom