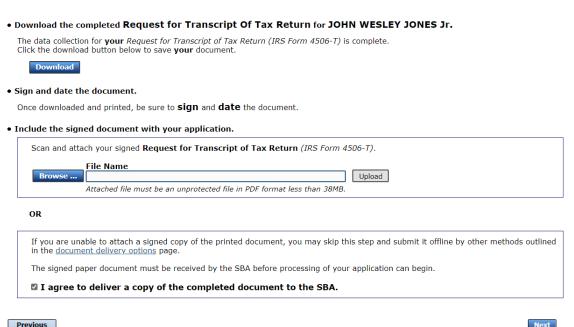

Schedule of Liabilities

Complete preceding section(s) first.

Complete each Request for Transcript of Tax Return (IRS Form 4506-T) shown below

Request for Transcript of Tax Return

Complete preceding section(s) first.