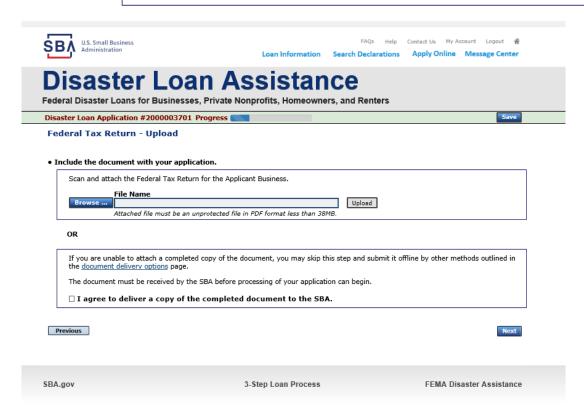

Complete copies, including all schedules, of the most recent Federal income tax returns for the applicant business; an explanation

Applicant Business Federal Tax Return

Complete preceding section(s) first.

#### ADDITIONAL INFORMATION MAY BE NECESSARY TO PROCESS YOUR APPLICATION. IF REQUESTED, PLEASE PROVIDE WITHIN 7 DAYS OF THE

Complete copy, including all schedules, of the most recent Federal income tax return for each principal owning 20 percent or more, each general partner or managing member, and each affiliate when any owner has more than a 50 percent ownership in the affiliate business. Affiliates include, but are not limited to, business parents, subsidiaries, and/or other businesses with common ownership or management